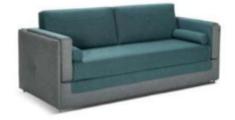

### **Technical data**

Mechanism for a sofa convertible into two comfortable stacked beds, characterized by a unique transformation system design. The transformation involves lifting the first bed and then pulling out the second lower bed. The ladder and safety protection are integrated into a frame that folds within the two beds. The mechanism is equipped with a safety lock with a removable key when the bed is open. It consists of a slatted base with an electrowelded mesh, a high-resistance steel structure painted with gray epoxy metallic paint. The mechanism complies with EN 747-1 and -2 + A1: 2015 standards, which specify the requirements for safety, strength, and durability of bunk beds and high beds for both domestic and non-domestic use, as well as related test methods.