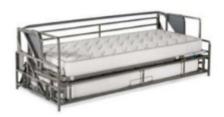

## **Dimensions**

Depth:: 90cm
Length: 212cm
Height (closed): 67cm
Height (open): 152,5cm

### **Technical data**

Mechanism for a sofa convertible into two comfortable stacked beds, characterized by a unique transformation system design. The transformation involves lifting the first bed and then pulling out the second lower bed. The ladder and safety protection are integrated into a frame that folds within the two beds. The mechanism is equipped with a safety lock with a removable key when the bed is open. It consists of a slatted base with an electrowelded mesh, a high-resistance steel structure painted with gray epoxy metallic paint. The mechanism complies with EN 747-1 and -2 + A1: 2015 standards, which specify the requirements for safety, strength, and durability of bunk beds and high beds for both domestic and non-domestic use, as well as related test methods.