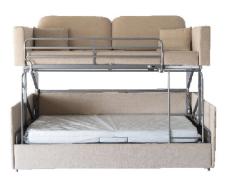

## **Dimensions**

Depth:: 90cm
Length: 212cm
Height (closed): 67cm
Height (open): 152,5cm

### **Technical data**

Mechanism for a sofa convertible into two comfortable stacked beds, characterized by a unique transformation system design. The transformation involves lifting the first bed and then pulling out the second lower bed. The ladder and safety protection are integrated into a frame that folds within the two beds. The mechanism is equipped with a safety lock with a removable key when the bed is open. It consists of a slatted base with an electrowelded mesh, a high-resistance steel structure painted with gray epoxy metallic paint. The mechanism complies with EN 747-1 and -2 + A1: 2015 standards, which specify the requirements for safety, strength, and durability of bunk beds and high beds for both domestic and non-domestic use, as well as related test methods.