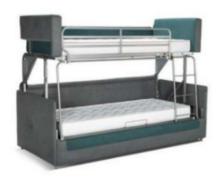

### **Technical data**

Mechanism for a sofa convertible into two comfortable stacked beds, characterized by a unique transformation system design. The transformation involves lifting the first bed and then pulling out the second lower bed. The ladder and safety protection are integrated into a frame that folds within the two beds. The mechanism is equipped with a safety lock with a removable key when the bed is open. It consists of a slatted base with an electrowelded mesh, a high-resistance steel structure painted with gray epoxy metallic paint. The mechanism complies with EN 747-1 and -2 + A1: 2015 standards, which specify the requirements for safety, strength, and durability of bunk beds and high beds for both domestic and non-domestic use, as well as related test methods.