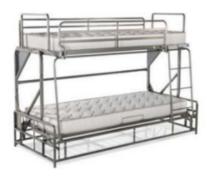

### **Technical data**

Mechanism for a sofa convertible into two comfortable stacked beds, characterized by a unique transformation system design. The transformation involves lifting the first bed and then pulling out the second lower bed. The ladder and safety protection are integrated into a frame that folds within the two beds. The mechanism is equipped with a safety lock with a removable key when the bed is open. It consists of a slatted base with an electrowelded mesh, a high-resistance steel structure painted with gray epoxy metallic paint. The mechanism complies with EN 747-1 and -2 + A1: 2015 standards, which specify the requirements for safety, strength, and durability of bunk beds and high beds for both domestic and non-domestic use, as well as related test methods.